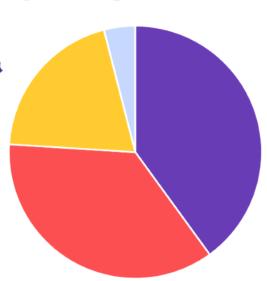

## Splitting the £1.00

£25,000 jackpot

It's so easy to join and will make a real difference to Church of the Ascension C of E Primary School

- 40p goes to our school
- 36p goes to cash prizes
- 20p goes to admin costs
- 4p goes to VAT

The Maths... 100 tickets sold a week means